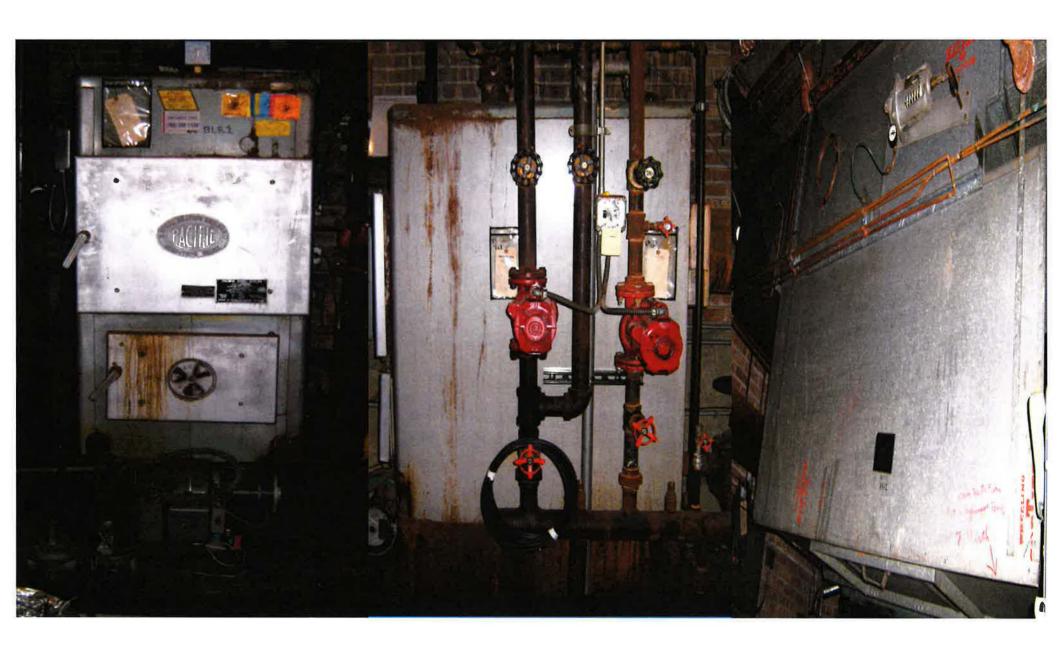

#### BACKGROUND AND RATIONALE:

The following is a tentative summer 2019 cost schedule for District facilities:

| Location       | Proposed Projects                                  | C    | ost Estimate |
|----------------|----------------------------------------------------|------|--------------|
| Lincoln        | Rebuild ramp and retaining walls                   | \$   | 270,000      |
|                | Replace Pump room ductwork for HVAC system         | \$   | 25,000       |
|                | Repair 300 wing wood and aluminum sills            | \$   | 25,000       |
| Westbrook      | Improve playground and add additional swings       | \$   | 20,000       |
| Lions Park     | Rebuild parking lot                                | \$   | 475,000      |
|                | Replace sprinkler system                           | \$   | 250,000      |
| Fairview       | Build 4 classrooms and storage addition (Option 1) | \$ : | 3,500,000    |
|                | Build 2 classrooms and storage addition (Option 2) | \$ : | 2,300,000    |
| Administration | Replace HVAC system using existing ductwork        | \$   | 70,000       |

# Lincoln Middle (1950)

| Project                                    | Cost Estimate |
|--------------------------------------------|---------------|
| Rebuild ramp and retaining walls           | \$270,000     |
| Replace Pump room ductwork for HVAC system | \$25,000      |
| Repair 300 wing wood and aluminum sills    | \$25,000      |

## Administration Building (1960)

| Project | Cost Estimate |
|---------|---------------|
|         |               |

Replace HVAC system using existing ductwork \$70,0