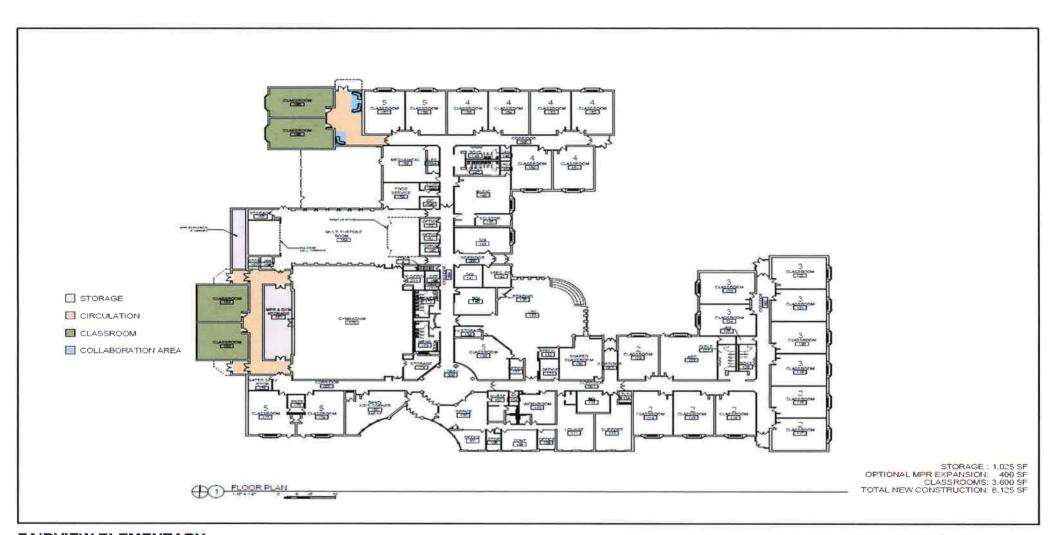

# Fairview (1994)

| Project                                              | Cost Estimate                                                               |
|------------------------------------------------------|-----------------------------------------------------------------------------|
| Option 1:<br>Build 4 classrooms and storage addition | \$3,500,000 -includes fees for Architect, Construction Manager and Engineer |
| Option 2: Build 2 classrooms and storage addition    | \$2,300,000 -includes fees for Architect, Construction                      |

Manager and Engineer

FAIRVIEW ELEMENTARY MOUNT PROSPECT SCHOOL DISTRICT 57 1374-201751 24 May 2018

FAIRVIEW ELEMENTARY MOUNT PROSPECT SCHOOL DISTRICT 57 1374-201751 24 MAY 2018

**OPTION 2** 