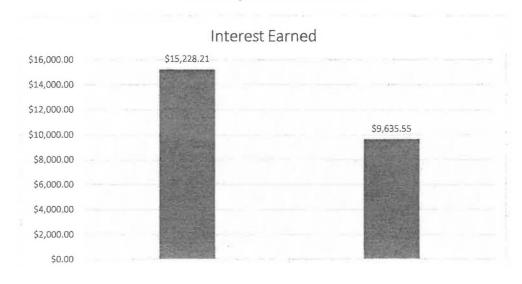

#### Consent Agenda

President Sonnefeldt presented the Consent Agenda. He said there was a need to pull the minutes of the August 23 meeting because Member Composto was not present at that meeting. He asked if anyone had any other item they wanted pulled from the Consent Agenda but no one did. Member Chung reviewed the bills and said everything was in order. She did comment on the huge increase in interest the district earned. She said in August 2017 the district earned \$9,647 in interest and in August 2018, the interest was \$26,839. Mr. Parisi, Assistant Superintendent for Finance and Operations, said the higher interest was the result of the referendum and higher fund balance and, as Treasurer, he has looked into more money markets, and that the economy now has the highest rate in the last 11 years. President Sonnefeldt entertained a motion to approve the minutes from the August 23 meeting. Member Chung moved, seconded by Member Maye, to approve the Minutes of the Regular Business Meeting of August 23, 2018 – Open Session. Roll call vote resulted as follows

#### **Monthly Interest Earned:**