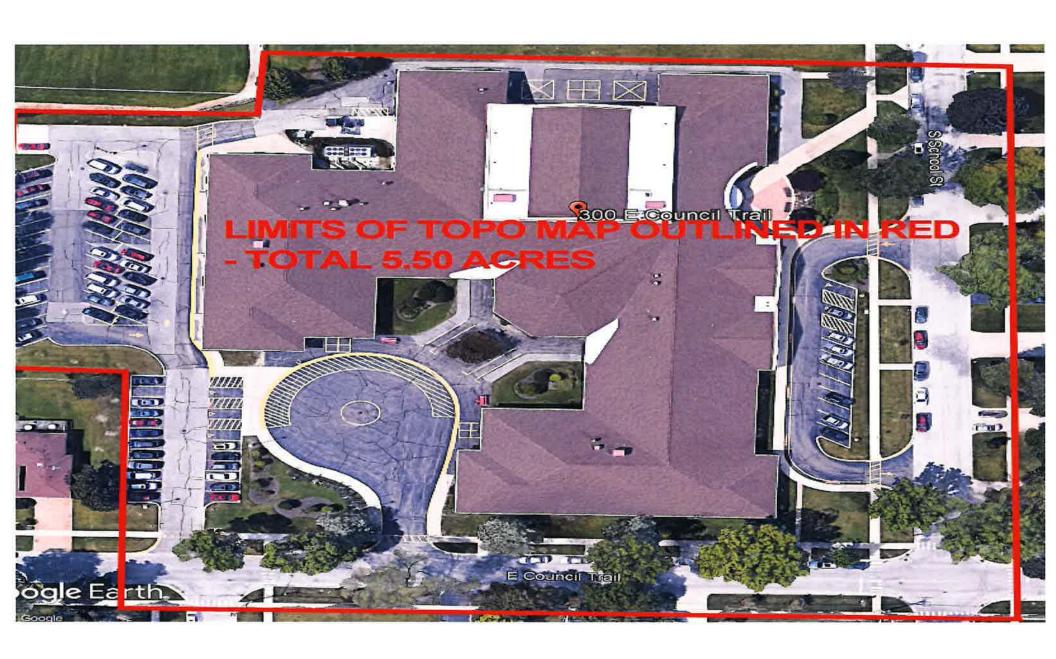

# Fairview (1994)

| Project                                              | Cost Estimate                                                               |
|------------------------------------------------------|-----------------------------------------------------------------------------|
| Option 1:<br>Build 4 classrooms and storage addition | \$3,500,000 -includes fees for Architect, Construction Manager and Engineer |
| Option 2: Build 2 classrooms and storage addition    | \$2,300,000 -includes fees for Architect, Construction                      |

Manager and Engineer

FAIRVIEW ELEMENTARY MOUNT PROSPECT SCHOOL DISTRICT 57 1374-201751 24 May 2018

FAIRVIEW ELEMENTARY MOUNT PROSPECT SCHOOL DISTRICT 57 1374-201751 24 MAY 2018

**OPTION 2** 