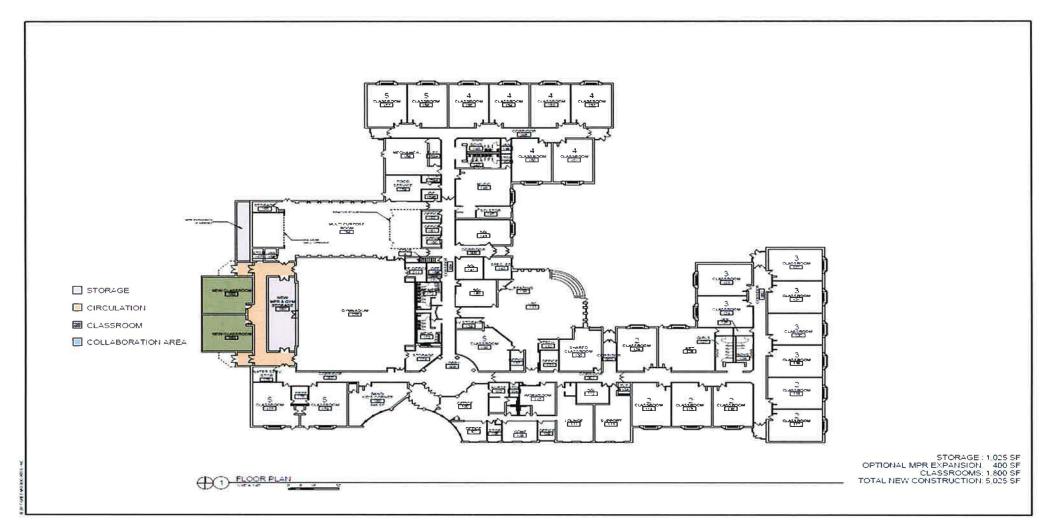

#### **RECOMMENDED BOARD ACTION:**

That the Board of Education discuss the 2019 construction projects in accordance with the Master Facilities Plan and give the Administration consensus on building 4 or 2 classrooms onto Fairview.

# Fairview (1994)

| Project                                              | Cost Estimate                                                               |
|------------------------------------------------------|-----------------------------------------------------------------------------|
| Option 1:<br>Build 4 classrooms and storage addition | \$3,500,000 -includes fees for Architect, Construction Manager and Engineer |
| Option 2: Build 2 classrooms and storage addition    | \$2,300,000 -includes fees for Architect, Construction                      |

Manager and Engineer

FAIRVIEW ELEMENTARY MOUNT PROSPECT SCHOOL DISTRICT 57 1374-201751 24 May 2018

FAIRVIEW ELEMENTARY MOUNT PROSPECT SCHOOL DISTRICT 57 1374-201751 24 MAY 2018

**OPTION 2** 